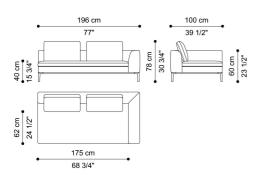

#### T.EASSA06C

L 196 D 100 H 78 CM

SECTIONAL SOFA RIGHT MODULE

# T.EASSA06D

L 196 D 100 H 78 CM