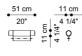

on.

Removable lining.

#### **DIMENSIONS**

SECTIONAL SOFA LEFT MODULE

#### T.EASSA06C



L 196 D 100 H 78 CM

SECTIONAL SOFA RIGHT MODULE

# T.EASSA06D



L 196 D 100 H 78 CM

#### SECTIONAL SOFA CENTRAL MODULE

#### T.EASSA06G



L 98 D 100 H 78 CM

#### SECTIONAL SOFA **CENTRAL MODULE 2-SEATER**

#### T.EASSA06H



L 173 D 100 H 78 CM



#### SECTIONAL SOFA CORNER MODULE

#### T.EASSA06J



L 100 D 100 H 78 CM

# SECTIONAL SOFA CHAISE LONGUE WITH LEFT ARMREST

#### T.EASSA06M



L 119 D 196 H 78 CM

#### SECTIONAL SOFA POUF

#### T.EASSA06P



L 100 D 100 H 40 CM

### SECTIONAL SOFA CHAISE LONGUE

#### T.EASSA06L



L 98 D 176 H 78 CM

# SECTIONAL SOFA CHIASE LONGUE WITH RIGHT ARMREST

#### T.EASSA06N



L 119 D 196 H 78 CM

#### SECTIONAL SOFA PIPED BOLSTER CUSHION

#### T.EASTX05A



Ø 11 L 51 CM



#### SECTIONAL SOFA LOW TABLE

# T.EASLT04O



L 88 D 30 H 36 CM

#### 3-SEATER SOFA

#### T.EASSA03A



L 250 D 100 H 78 CM

# 2-SEATER SOFA

# T.EASSA02A



L 210 D 100 H 78 CM



| _ | _ |   | $\sim$ | <br>_ | _ |
|---|---|---|--------|-------|---|
| • |   |   | CI     | <br>  | - |
| J |   | u | _      | "     | ᆫ |

#### **METAL**



Metal Dusk Bronze -Semi-Glossy

#### **UPPER AND LOWER TOP**

# **COATED FABRIC**



Coated fabric Arnica

**UPHOLSTERY** 

**FABRIC / LEATHER** 

**ACCESSORIES** 

**DECORATIVE CUSHIONS**