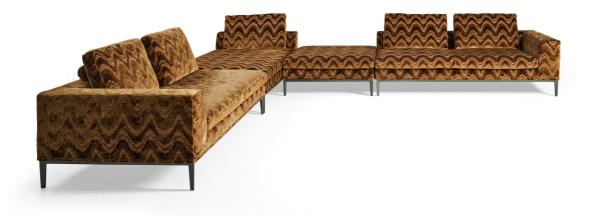

#### **DESCRIPTION**

Structure in solid poplar wood and multilayer pine wood with elastic webbing in the seats part.

Metal base with Dusk Bronze finishing.

Seat cushions with variable thickness high density expansive polyurethane foam and memory foam.

Back cushions in goose down with expansive polyurethane foam inserts. Upholstery in fabric or leather from the collection.

Removable lining.