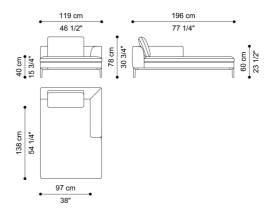

# SECTIONAL SOFA CHAISE LONGUE WITH LEFT ARMREST

#### T.EASSA06M

L 119 D 196 H 78 CM