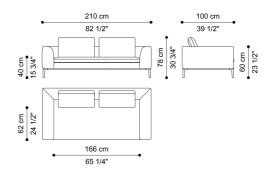

# 2-SEATER SOFA

# T.EASSA02A

L 210 D 100 H 78 CM

| _ | _ |   | $\sim$ | <br>_ | _ |
|---|---|---|--------|-------|---|
| • |   |   | CI     | <br>  | - |
| J |   | u | _      | "     | ᆫ |