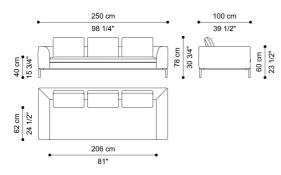

L SOFA RIGHT MODULE

# T.EASSA06D



L 196 D 100 H 78 CM

#### SECTIONAL SOFA CENTRAL MODULE

#### T.EASSA06G



L 98 D 100 H 78 CM

#### SECTIONAL SOFA **CENTRAL MODULE 2-SEATER**

#### T.EASSA06H



L 173 D 100 H 78 CM



#### SECTIONAL SOFA CORNER MODULE

#### T.EASSA06J



L 100 D 100 H 78 CM

# SECTIONAL SOFA CHAISE LONGUE WITH LEFT ARMREST

#### T.EASSA06M



L 119 D 196 H 78 CM

#### SECTIONAL SOFA POUF

#### T.EASSA06P



L 100 D 100 H 40 CM

### SECTIONAL SOFA CHAISE LONGUE

#### T.EASSA06L



L 98 D 176 H 78 CM

# SECTIONAL SOFA CHIASE LONGUE WITH RIGHT ARMREST

#### T.EASSA06N



L 119 D 196 H 78 CM

#### SECTIONAL SOFA PIPED BOLSTER CUSHION

#### T.EASTX05A



Ø 11 L 51 CM



#### SECTIONAL SOFA LOW TABLE

# T.EASLT04O



L 88 D 30 H 36 CM

#### 3-SEATER SOFA

#### T.EASSA03A



L 250 D 100 H 78 CM

# 2-SEATER SOFA

# T.EASSA02A



L 210 D 100 H 78 CM



| _ | _ |   | $\sim$ | <br>_ | _ |
|---|---|---|--------|-------|---|
| • |   |   | CI     | <br>  | - |
| J |   | u | _      | "     | ᆫ |

#### **METAL**



Metal Dusk Bronze -Semi-Glossy

#### **UPPER AND LOWER TOP**

# **COATED FABRIC**



Coated fabric Arnica

**UPHOLSTERY** 

**FABRIC / LEATHER** 

**ACCESSORIES** 

**DECORATIVE CUSHIONS**