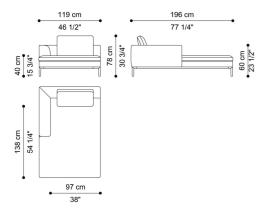

# SECTIONAL SOFA CHAISE LONGUE WITH LEFT ARMREST

#### T.EASSA06M

L 119 D 196 H 78 CM