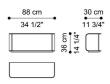

T MODULE

#### T.EASSA06C



L 196 D 100 H 78 CM

SECTIONAL SOFA RIGHT MODULE

# T.EASSA06D



L 196 D 100 H 78 CM

#### SECTIONAL SOFA CENTRAL MODULE

#### T.EASSA06G



L 98 D 100 H 78 CM

#### SECTIONAL SOFA **CENTRAL MODULE 2-SEATER**

#### T.EASSA06H



L 173 D 100 H 78 CM



#### SECTIONAL SOFA CORNER MODULE

#### T.EASSA06J



L 100 D 100 H 78 CM

# SECTIONAL SOFA CHAISE LONGUE WITH LEFT ARMREST

#### T.EASSA06M



L 119 D 196 H 78 CM

#### SECTIONAL SOFA POUF

#### T.EASSA06P



L 100 D 100 H 40 CM

### SECTIONAL SOFA CHAISE LONGUE

#### T.EASSA06L



L 98 D 176 H 78 CM

# SECTIONAL SOFA CHIASE LONGUE WITH RIGHT ARMREST

#### T.EASSA06N



L 119 D 196 H 78 CM

#### SECTIONAL SOFA PIPED BOLSTER CUSHION

#### T.EASTX05A



Ø 11 L 51 CM



#### SECTIONAL SOFA LOW TABLE

# T.EASLT04O



L 88 D 30 H 36 CM

#### 3-SEATER SOFA

#### T.EASSA03A



L 250 D 100 H 78 CM

# 2-SEATER SOFA

# T.EASSA02A



L 210 D 100 H 78 CM



| _ | _ |   | $\sim$ | <br>_ | _ |
|---|---|---|--------|-------|---|
| • |   |   | CI     | <br>  | - |
| J |   | u | _      | "     | ᆫ |

#### **METAL**



Metal Dusk Bronze -Semi-Glossy

#### **UPPER AND LOWER TOP**

# **COATED FABRIC**



Coated fabric Arnica

**UPHOLSTERY** 

**FABRIC / LEATHER** 

**ACCESSORIES** 

**DECORATIVE CUSHIONS**