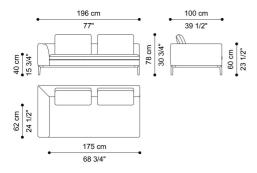

#### T.EASSA06C

L 196 D 100 H 78 CM

SECTIONAL SOFA RIGHT MODULE

# T.EASSA06D

L 196 D 100 H 78 CM