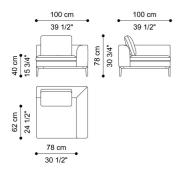

#### **DESCRIPTION**

Structure in solid poplar wood and multilayer pine wood with elastic webbing in the seats part.

Metal base with Dusk Bronze finishing.

Seat cushions with variable thickness high density expansive polyurethane foam and memory foam.

Back cushions in goose down with expansive polyurethane foam inserts. Upholstery in fabric or leather from the collection.

Removable lining.

#### **DIMENSIONS**

SECTIONAL SOFA LEFT MODULE

#### T.EASSA06C



L 196 D 100 H 78 CM

SECTIONAL SOFA RIGHT MODULE

# T.EASSA06D



L 196 D 100 H 78 CM

#### SECTIONAL SOFA CENTRAL MODULE

#### T.EASSA06G



L 98 D 100 H 78 CM

#### SECTIONAL SOFA **CENTRAL MODULE 2-SEATER**

#### T.EASSA06H



L 173 D 100 H 78 CM



#### SECTIONAL SOFA CORNER MODULE

#### T.EASSA06J



L 100 D 100 H 78 CM

# SECTIONAL SOFA CHAISE LONGUE WITH LEFT ARMREST

#### T.EASSA06M



L 119 D 196 H 78 CM

#### SECTIONAL SOFA POUF

#### T.EASSA06P



L 100 D 100 H 40 CM

### SECTIONAL SOFA CHAISE LONGUE

#### T.EASSA06L



L 98 D 176 H 78 CM

# SECTIONAL SOFA CHIASE LONGUE WITH RIGHT ARMREST

#### T.EASSA06N



L 119 D 196 H 78 CM

#### SECTIONAL SOFA PIPED BOLSTER CUSHION

#### T.EASTX05A



Ø 11 L 51 CM



#### SECTIONAL SOFA LOW TABLE

# T.EASLT04O



L 88 D 30 H 36 CM

#### 3-SEATER SOFA

#### T.EASSA03A



L 250 D 100 H 78 CM

# 2-SEATER SOFA

# T.EASSA02A



L 210 D 100 H 78 CM



| _ | _ |   | $\sim$ | <br>_ | _ |
|---|---|---|--------|-------|---|
| • |   |   | CI     | <br>  | - |
| J |   | u | _      | "     | ᆫ |

#### **METAL**



Metal Dusk Bronze -Semi-Glossy

#### *