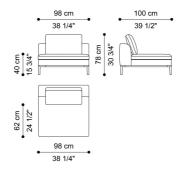

#### **DESCRIPTION**

Structure in solid poplar wood and multilayer pine wood with elastic webbing in the seats part.

Metal base with Dusk Bronze finishing.

Seat cushions with variable thickness high density expansive polyurethane foam and memory foam.

Back cushions in goose down with expansive polyurethane foam inserts. Upholstery in fabric or leather from the collection.

Removable lining.

#### **DIMENSIONS**

SECTIONAL SOFA LEFT MODULE

#### T.EASSA06C



L 196 D 100 H 78 CM

SECTIONAL SOFA RIGHT MODULE

# T.EASSA06D



L 196 D 100 H 78 CM

#### SECTIONAL SOFA CENTRAL MODULE

#### T.EASSA06G



L 98 D 100 H 78 CM

#### SECTIONAL SOFA **CENTRAL MODULE 2-SEATER**

#### T.EASSA06H



L 173 D 100 H 78 CM



#### SECTIONAL SOFA CORNER MODULE

#### T.EASSA06J



L 100 D 100 H 78 CM

# SECTIONAL SOFA CHAISE LONGUE WITH LEFT ARMREST

#### T.EASSA06M



L 119 D 196 H 78 CM

#### SECTIONAL SOFA POUF

#### T.EASSA06P



L 100 D 100 H 40 CM

### SECTIONAL SOFA CHAISE LONGUE

#### T.EASSA06L



L 98 D 176 H 78 CM

# SECTIONAL SOFA CHIASE LONGUE WITH RIGHT ARMREST

#### T.EASSA06N



L 119 D 196 H 78 CM

#### SECTIONAL SOFA PIPED BOLSTER CUSHION

#### T.EASTX05A



Ø 11 L 51 CM



#### SECTIONAL SOFA LOW TABLE

# T.EASLT04O



L 88 D 30 H 36 CM

#### 3-SEATER SOFA

#### T.EASSA03A



L 250 D 100 H 78 CM

# 2-SEATER SOFA

# T.EASSA02A



L 210 D 100 H 78 CM



| _ | _ |   | $\sim$ | <br>_ | _