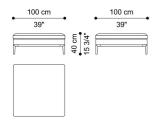

e with Dusk Bronze finishing.

Seat cushions with variable thickness high density expansive polyurethane foam and memory foam.

Back cushions in goose down with expansive polyurethane foam inserts. Upholstery in fabric or leather from the collection.

Removable lining.

#### **DIMENSIONS**

SECTIONAL SOFA LEFT MODULE

#### T.EASSA06C



L 196 D 100 H 78 CM

SECTIONAL SOFA RIGHT MODULE

# T.EASSA06D



L 196 D 100 H 78 CM

#### SECTIONAL SOFA CENTRAL MODULE

#### T.EASSA06G



L 98 D 100 H 78 CM

#### SECTIONAL SOFA **CENTRAL MODULE 2-SEATER**

#### T.EASSA06H



L 173 D 100 H 78 CM



#### SECTIONAL SOFA CORNER MODULE

#### T.EASSA06J



L 100 D 100 H 78 CM

# SECTIONAL SOFA CHAISE LONGUE WITH LEFT ARMREST

#### T.EASSA06M



L 119 D 196 H 78 CM

#### SECTIONAL SOFA POUF

#### T.EASSA06P



L 100 D 100 H 40 CM

### SECTIONAL SOFA CHAISE LONGUE

#### T.EASSA06L



L 98 D 176 H 78 CM

# SECTIONAL SOFA CHIASE LONGUE WITH RIGHT ARMREST

#### T.EASSA06N



L 119 D 196 H 78 CM

#### SECTIONAL SOFA PIPED BOLSTER CUSHION

#### T.EASTX05A



Ø 11 L 51 CM



#### SECTIONAL SOFA LOW TABLE

# T.EASLT04O



L 88 D 30 H 36 CM

#### 3-SEATER SOFA

#### T.EASSA03A



L 250 D 100 H 78 CM

# 2-SEATER SOFA

# T.EASSA02A



L 210 D 100 H 78 CM



| _ | _ |   | $\sim$ | <br>_ | _ |
|---|---|---|--------|-------|---|
| • |   |   | CI     | <br>  | - |
| J |   | u | _      | "     | ᆫ |

#### **METAL**



Metal Dusk Bronze -Semi-Glossy

#### **UPPER AND LOWER TOP**

# **COATED FABRIC**



Coated fabric Arnica

**UPHOLSTERY** 

**FABRIC / LEATHER** 

**ACCESSORIES** 

**DECORATIVE CUSHIONS**