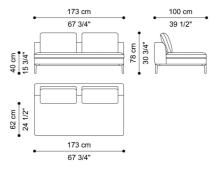

#### SECTIONAL SOFA **CENTRAL MODULE 2-SEATER**

#### T.EASSA06H

L 173 D 100 H 78 CM