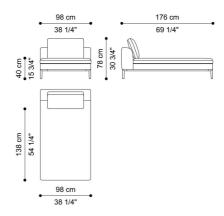

density expansive polyurethane foam and memory foam.

Back cushions in goose down with expansive polyurethane foam inserts. Upholstery in fabric or leather from the collection.

Removable lining.

#### **DIMENSIONS**

SECTIONAL SOFA LEFT MODULE

#### T.EASSA06C



L 196 D 100 H 78 CM

SECTIONAL SOFA RIGHT MODULE

# T.EASSA06D



L 196 D 100 H 78 CM

#### SECTIONAL SOFA CENTRAL MODULE

#### T.EASSA06G



L 98 D 100 H 78 CM

#### SECTIONAL SOFA **CENTRAL MODULE 2-SEATER**

#### T.EASSA06H



L 173 D 100 H 78 CM



#### SECTIONAL SOFA CORNER MODULE

#### T.EASSA06J



L 100 D 100 H 78 CM

# SECTIONAL SOFA CHAISE LONGUE WITH LEFT ARMREST

#### T.EASSA06M



L 119 D 196 H 78 CM

#### SECTIONAL SOFA POUF

#### T.EASSA06P



L 100 D 100 H 40 CM

### SECTIONAL SOFA CHAISE LONGUE

#### T.EASSA06L



L 98 D 176 H 78 CM

# SECTIONAL SOFA CHIASE LONGUE WITH RIGHT ARMREST

#### T.EASSA06N



L 119 D 196 H 78 CM

#### SECTIONAL SOFA PIPED BOLSTER CUSHION

#### T.EASTX05A



Ø 11 L 51 CM



#### SECTIONAL SOFA LOW TABLE

# T.EASLT04O



L 88 D 30 H 36 CM

#### 3-SEATER SOFA

#### T.EASSA03A



L 250 D 100 H 78 CM

# 2-SEATER SOFA

# T.EASSA02A



L 210 D 100 H 78 CM



| _ | _ |   | $\sim$ | <br>_ | _ |
|---|---|---|--------|-------|---|
| • |   |   | CI     | <br>  | - |
| J |   | u | _      | "     | ᆫ |

#### **METAL**



Metal Dusk Bronze -Semi-Glossy

#### **UPPER AND LOWER TOP**

# **COATED FABRIC**



Coated fabric Arnica

**UPHOLSTERY** 

**FABRIC / LEATHER** 

**ACCESSORIES** 

**DECORATIVE CUSHIONS**