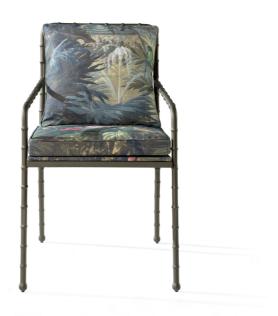

### **DESCRIPTION**

Structure in brass with Dark Bronze outdoor finishing, shaped like bamboo canes through handcrafted hot working metal

Removable seat and back cushions in variable thickness high density expansive polyurethane foam.

Upholstery in outdoor fabric from the collection.

IMPORTANT: IN PERIODS OF NON-USE IT IS MANDATORY TO REMOVE THE SEAT AND BACK CUSHIONS TO STORE THEM IN A DRY AND VENTILATED AREA.

WHEN NOT USED, IT IS ABSOLUTELY RECOMMENDED TO APPLY THE PROPER COVER ON THE PRODUCTS TO PRESERVE THE QUALITY AND APPEARANCE OF THE FABRICS AND STRUCTURES OVER TIME. COVER'S PRICE ON DEMAND.

### **CHAIR** E.TEB.062.A

L 53 D 62 H 87 CM