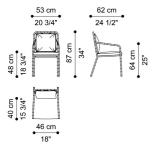

# TEBE **OUTDOOR**



### **DESCRIPTION**

Structure in brass with Dark Bronze outdoor finishing, shaped like bamboo canes through handcrafted hot working metal

Removable seat and back cushions in variable thickness high density expansive polyurethane foam.

Upholstery in outdoor fabric from the collection.

IMPORTANT: IN PERIODS OF NON-USE IT IS MANDATORY TO REMOVE THE SEAT AND BACK CUSHIONS TO STORE THEM IN A DRY AND VENTILATED AREA.

WHEN NOT USED, IT IS ABSOLUTELY RECOMMENDED TO APPLY THE PROPER COVER ON THE PRODUCTS TO PRESERVE THE QUALITY AND APPEARANCE OF THE FABRICS AND STRUCTURES OVER TIME. COVER'S PRICE ON DEMAND.

#### **DIMENSIONS**

### **CHAIR** E.TEB.062.A



L 53 D 62 H 87 CM

#### **STRUCTURE**

# **OUTDOOR METAL**



Dark Bronze -Outdoor

## **UPHOLSTERY**

**FABRIC / LEATHER** 

download the file in the product page