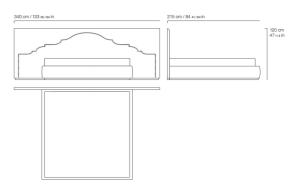

## **BOMBAY** BEDS

BED FOR MATTRESS L 180 D 200 CM **E.BOM.312.E** 

BED FOR MATTRESS L 200 D 200 CM **E.BOM.312.F** 

L 340 D 215 H 120 CM

**BASE** 