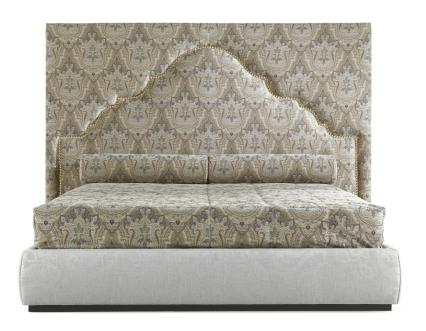

## **DESCRIPTION**

Structure in wood and foam. Upholstery in fabric or leather from the collection. Two roll cushions included. Ornamental nails in Gold finishing. Base in Dark Wengé Dyed wood. "Soffio" slatted bed base included. Mattress not included. Optional bedcover.