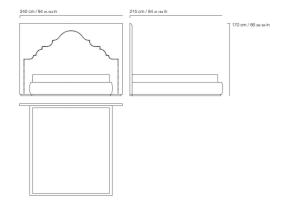

## **DIMENSIONS**

BED FOR MATTRESS L 180 D 200 CM **E.BOM.312.A** 

L 240 D 215 H 170 CM

BED FOR MATTRESS L 180 D 200 CM **E.BOM.312.C** 

L 240 D 215 H 120 CM

BED FOR MATTRESS L 200 D 200 CM **E.BOM.312.B** 