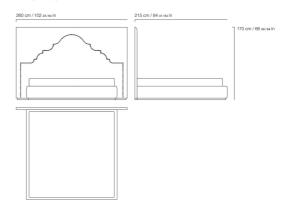

## **DIMENSIONS**

BED FOR MATTRESS L 180 D 200 CM **E.BOM.312.A** 

L 240 D 215 H 170 CM

BED FOR MATTRESS L 180 D 200 CM **E.BOM.312.C** 

L 240 D 215 H 120 CM

BED FOR MATTRESS L 200 D 200 CM **E.BOM.312.B** 

L 260 D 215 H 170 CM

BED FOR MATTRESS L 200 D 200 CM **E.BOM.312.D** 

L 260 D 215 H 120 CM