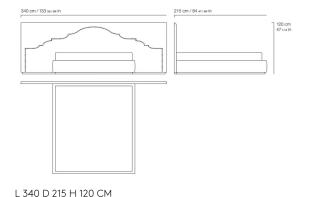

## **BOMBAY** BEDS

BED FOR MATTRESS L 180 D 200 CM **E.BOM.312.E** 

BED FOR MATTRESS L 200 D 200 CM **E.BOM.312.F** 

L 340 D 215 H 120 CM

**BASE** 