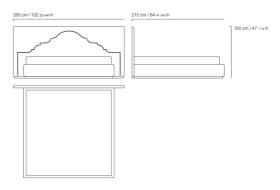

## **DIMENSIONS**

BED FOR MATTRESS L 180 D 200 CM **E.BOM.312.A** 

L 240 D 215 H 170 CM

BED FOR MATTRESS L 180 D 200 CM **E.BOM.312.C** 

L 240 D 215 H 120 CM

BED FOR MATTRESS L 200 D 200 CM **E.BOM.312.B** 

L 260 D 215 H 170 CM

BED FOR MATTRESS L 200 D 200 CM **E.BOM.312.D** 

L 260 D 215 H 120 CM