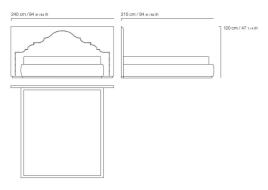

## **BOMBAY** BEDS

BED FOR MATTRESS L 180 D 200 CM **E.BOM.312.E** 

BED FOR MATTRESS L 200 D 200 CM **E.BOM.312.F** 

L 340 D 215 H 120 CM

**BASE** 