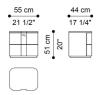

## **DESCRIPTION**

Structure and top in multilayer wood lacquered with colours from the collection or lacquered matt Ivory with spatula finishing or Patinated Dark Wengé with spatula finishing.

Drawers in multilayer wood with inner cover in microfibre. Drawers front lacquered with colours from the collection or lacquered matt Ivory with spatula finishing or Patinated Dark Wengé with spatula finishing. Central detail lacquered Brushed Dark Bronze.

Decorative Pegasus in laser-cut brass foil, fixed on the front of the top drawer. Base in lacquered multilayer wood lacquered with colours from the collection.

#### **DIMENSIONS**

**NIGHT TABLE** E.LAS.321.A



L 55 D 44 H 51 CM





#### STRUCTURE/TOP

## WOOD



Patinated Dark Wengé Lacquered Wood With Spatula Finishing - Semi-Glossy



Ivory Lacquered Wood With Spatula Finishing - Matt



Black Lacquered Wood - Matt



Ivory Lacquered Wood - Matt

## **DECORATIVE INSERT**

## WOOD



Brushed Dark Bronze Lacquered Wood

# **BASE**

#### WOOD



Black Lacquered Wood - Matt



Ivory Lacquered Wood - Matt