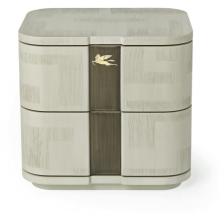

## **DESCRIPTION**

Structure and top in multilayer wood lacquered with colours from the collection or lacquered matt Ivory with spatula finishing or Patinated Dark Wengé with spatula finishing.

Drawers in multilayer wood with inner cover in microfibre. Drawers front lacquered with colours from the collection or lacquered matt Ivory with spatula finishing or Patinated Dark Wengé with spatula finishing. Central detail lacquered Brushed Dark Bronze.

Decorative Pegasus in laser-cut brass foil, fixed on the front of the top drawer. Base in lacquered multilayer wood lacquered with colours from the collection.