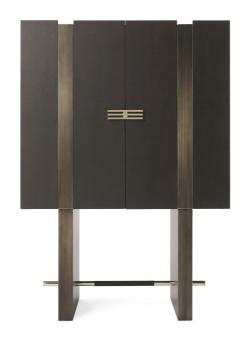

# **RAJAN** DAY STORAGE UNITS

### DESCRIPTION

Structure in multilayer wood veneered in essence from the collection. Top and door inserts lacquered Brushed Dark Bronze. Folding doors. "E" handles in Polished cast brass.

Interior covered in fabric from the collection. Shelf in Bronzed glass. Two drawers with inner cover in microfibre. Drawers front with knob in brass, Polished or with Brushed Dark Bronze finishing. Base in multilayer wood lacquered Brushed Dark Bronze. Beam in brass, Polished or with Brushed Dark Bronze finishing,

with central insert in solid beech wood dyed matt Dark Wengé.