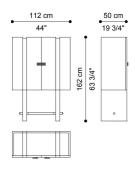

#### DIMENSIONS

CABINET DEPTH: HANDLES INCLUDED E.RAJ.116.A

L 112 D 50 H 162 CM