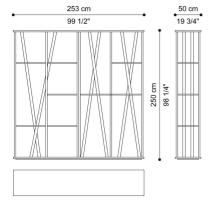

**BOOKCASES** 



#### **DESCRIPTION**

Vertical structure in aluminium with Brushed Dark Bronze finishing.

Decorative vertical elements in brass, Polished or with Brushed Dark Bronze finishing, shaped like bamboo canes through handcrafted hot working metal process.

Base and shelves in wood veneered in essence from the collection.

#### **DIMENSIONS**

#### BOOKCASE

## E.TAX.541.A



L 253 D 50 H 250 CM

# TAXILA BOOKCASES



#### **STRUCTURE**

#### **METAL**



Metal Brushed Dark Bronze

## BASE/SHELVES/TOP

## WOOD



Carbalho Veneered Dyed Dark Wengé -Matt



Smoked Eucalyptus Frisé Veneered -Semi-Glossy

# **DECORATIVE ELEMENTS**

# METAL



Metal Brushed Dark Bronze



Polished Brass