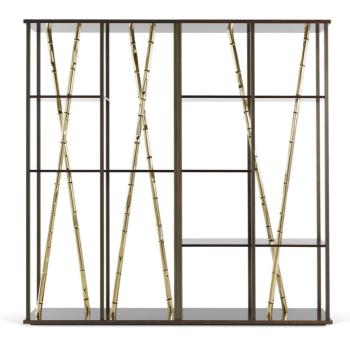

**BOOKCASES** 

#### **DESCRIPTION**

Vertical structure in aluminium with Brushed Dark Bronze finishing.

Decorative vertical elements in brass, Polished or with Brushed Dark Bronze finishing, shaped like bamboo canes through handcrafted hot working metal process.

Base and shelves in wood veneered in essence from the collection.

# TAXILA BOOKCASES