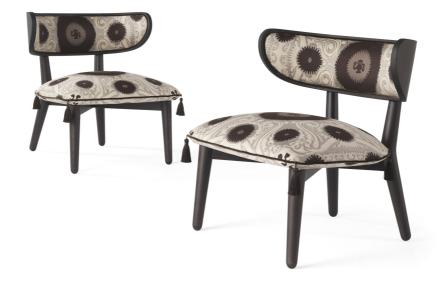

# **SHAH** ARMCHAIRS

### DESCRIPTION

Structure in solid beech wood dyed matt Dark Wengé, turned and worked with a numeric control system. Decorative Pegasus in laser-cut brass foil, fixed to the back of the backrest.

Seat in multilayer wood and variable thickness high density expansive polyurethane foam. Upholstery and piping in fabric or leather from the collection. Decorative tassels in silk in colours matching upholstery fabric. Backrest in curved multilayer wood dyed matt Dark Wengé and variable thickness high density expansive polyurethane

Backrest in curved multilayer wood dyed matt Dark Wenge and variable thickness high density expansive polyurethane foam.

Upholstery in fabric or leather from the collection.