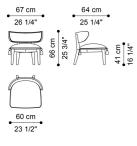

# **SHAH** ARMCHAIRS









### DESCRIPTION

Structure in solid beech wood dyed matt Dark Wengé, turned and worked with a numeric control system. Decorative Pegasus in laser-cut brass foil, fixed to the back of the backrest.

Seat in multilayer wood and variable thickness high density expansive polyurethane foam. Upholstery and piping in fabric or leather from the collection. Decorative tassels in silk in colours matching upholstery fabric. Backrest in curved multilayer wood dyed matt Dark Wengé and variable thickness high density expansive polyurethane

Backrest in curved multilayer wood dyed matt Dark Wenge and variable thickness high density expansive polyurethane foam.

Upholstery in fabric or leather from the collection.

### DIMENSIONS

ARMCHAIR E.SHH.228.A



L 67 D 64 H 66 CM

### STRUCTURE

### WOOD



Solid Wood Dark Wengé Dyed - Matt

#### UPHOLSTERY

FABRIC / LEATHER

download the file in the product page

## ACCESSORIES

### **DECORATIVE CUSHIONS**

🗄 download the file in the product page

Pictures have an indicative value. The dimensions are approximate (with a tolerance of +/- 2%) and subject to change. The company preserves the right to change the technical features of the products shown in this item without notice as a result of technical updates. Copyright © ONIRO Group 2024. All rights reserved.

## **SHAH** ARMCHAIRS