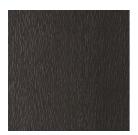

**MEKONG SOFAS** 



## **DESCRIPTION**

Structure in multilayer wood and variable thickness high density expansive polyurethane foam. Upholstery with piping in fabric or leather from the collection.

Base in multilayer wood in Carbalho veneered dyed matt Dark Wengé. Spherical feet in solid beech wood lacquered Brushed Dark Bronze.

## **DIMENSIONS**

**3-SEATER SOFA** LEFT

E.MEK.211.A



L 290 D 138 H 81 CM

4-SEATER SOFA LEFT

E.MEK.211.C



L 408 D 180 H 81 CM

3-SEATER SOFA **RIGHT** E.MEK.211.B



L 290 D 138 H 81 CM

4-SEATER SOFA **RIGHT** 

E.MEK.211.D



L 408 D 180 H 81 CM

MEKONG SOFAS



**BASE** 

## WOOD



Carbalho Veneered Dyed Dark Wengé -Matt

FEET

## WOOD



Brushed Dark Bronze Lacquered Wood

UPHOLSTERY

FABRIC / LEATHER

 $\begin{tabular}{ll} \end{tabular}$  download the file in the product page

**ACCESSORIES** 

**DECORATIVE CUSHIONS**