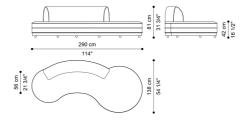

## **DIMENSIONS**

**3-SEATER SOFA** LEFT

E.MEK.211.A

L 290 D 138 H 81 CM

4-SEATER SOFA LEFT

E.MEK.211.C

L 408 D 180 H 81 CM

3-SEATER SOFA **RIGHT** E.MEK.211.B

L 290 D 138 H 81 CM

4-SEATER SOFA **RIGHT** 

E.MEK.211.D

L 408 D 180 H 81 CM

MEKONG SOFAS

**BASE** 