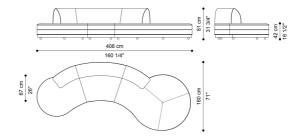

## **DIMENSIONS**

**3-SEATER SOFA** LEFT

E.MEK.211.A

L 290 D 138 H 81 CM

4-SEATER SOFA LEFT

E.MEK.211.C

L 408 D 180 H 81 CM

3-SEATER SOFA **RIGHT** E.MEK.211.B

L 290 D 138 H 81 CM

4-SEATER SOFA **RIGHT** 

E.MEK.211.D

L 408 D 180 H 81 CM

MEKONG SOFAS

**BASE** 