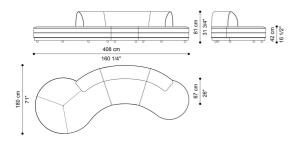

## **DIMENSIONS**

**3-SEATER SOFA** LEFT

E.MEK.211.A

L 290 D 138 H 81 CM

4-SEATER SOFA LEFT

E.MEK.211.C

L 408 D 180 H 81 CM

3-SEATER SOFA **RIGHT** E.MEK.211.B

L 290 D 138 H 81 CM

4-SEATER SOFA **RIGHT** 

E.MEK.211.D

L 408 D 180 H 81 CM

MEKONG SOFAS

**BASE** 