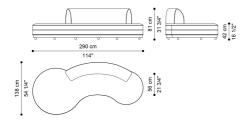

## **DIMENSIONS**

**3-SEATER SOFA** LEFT

E.MEK.211.A

L 290 D 138 H 81 CM

4-SEATER SOFA LEFT

E.MEK.211.C

L 408 D 180 H 81 CM

3-SEATER SOFA **RIGHT** E.MEK.211.B

L 290 D 138 H 81 CM

4-SEATER SOFA **RIGHT** 

E.MEK.211.D

L 408 D 180 H 81 CM

MEKONG SOFAS

**BASE** 