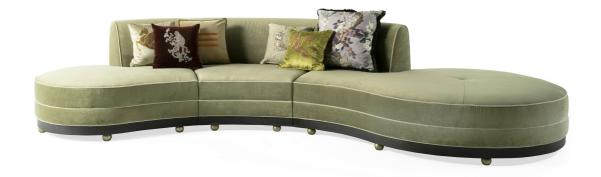

**MEKONG SOFAS** 

## **DESCRIPTION**

Structure in multilayer wood and variable thickness high density expansive polyurethane foam. Upholstery with piping in fabric or leather from the collection.

Base in multilayer wood in Carbalho veneered dyed matt Dark Wengé. Spherical feet in solid beech wood lacquered Brushed Dark Bronze.