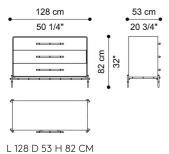

# **GROVE**NIGHT STORAGE UNITS





### **GROVE**NIGHT STORAGE UNITS



#### DESCRIPTION

Base and handles in iron, shaped like bamboo canes, with Venus Gold, Dusk Bronze, Glossy Gold or Antique Bronze finishing. Structure in MDF covered in Arnica coated fabric.

Brass plate with Etro logo on the side of the drawer unit.

#### **DIMENSIONS**

#### DRAWER UNIT

#### T.GRONS08F



#### **BASE/HANDLES**

#### METAL

Patinated Varnished Metal



Metal Antique Gold

#### Plated Metal



Metal Glossy Gold

## **GROVE**NIGHT STORAGE UNITS



#### Varnished Metal



Metal Dusk Bronze -Semi-Glossy

Metal Venus Gold -Semi-Glossy

#### STRUCTURE

### COATED FABRIC Coated Fabric Arnica



Coated fabric Arnica