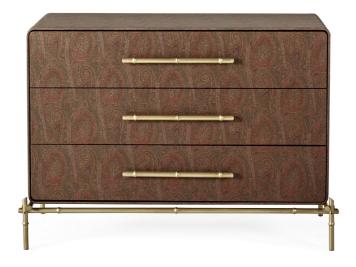

#### DESCRIPTION

Base and handles in iron, shaped like bamboo canes, with Venus Gold, Dusk Bronze, Glossy Gold or Antique Bronze finishing. Structure in MDF covered in Arnica coated fabric.

Brass plate with Etro logo on the side of the drawer unit.

#### DRAWER UNIT

#### T.GRONS08F

### COATED FABRIC Coated Fabric Arnica

Coated fabric Arnica