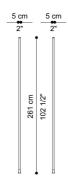

## **DIMENSIONS**

MODULAR BOOKCASE
PAIR OF UPRIGHTS WITH WALL MOUNTING

## T.BENBK02B

L 5 D 5 H 261 CM

MODULAR BOOKCASE
"L" SHAPE END ELEMENT

## T.BENBK02A

L 10 D 5 H 266 CM

MODULAR BOOKCASE "C" SHAPE END ELEMENT