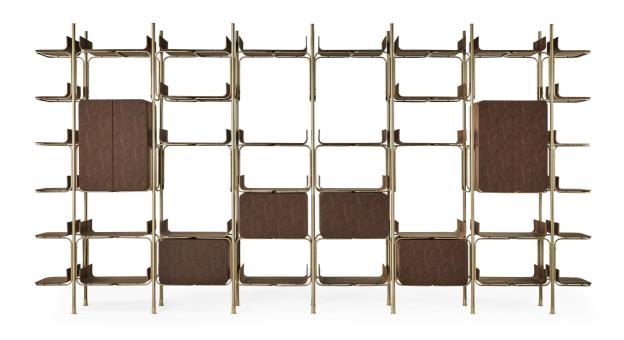

## **DESCRIPTION**

Uprights in iron with Venus Gold or Dusk Bronze finishing. Adjustable mounting tips in Polished brass.

Horizontal elements in iron with Venus Gold or Dusk Bronze finishing, in three types guaranteeing customised settings, assembled with golden screws.

Removable shelves in curved multilayer wood with Persian Walnut veneered finishing, attached to the structure by a magnetic system.

Storage elements in curved multilayer wood with structure in Persian Walnut veneered finishing and doors / drawers front covered in coated fabric Arnica.