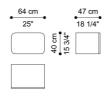

MODULAR BOOKCASE SHELF

T.BENBK02H

L 61 D 45 H 13 CM

MODULAR BOOKCASE STORAGE UNIT WITH DEEP DRAWER

T.BENBK02J

L 64 D 47 H 40 CM