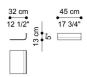

## T.BENBK02F

L 35 D 44 H 44 CM

MODULAR BOOKCASE END SHELF

T.BENBK02G

L 32 D 45 H 13 CM

MODULAR BOOKCASE STORAGE UNIT WITH 2 DOORS

T.BENBK02I

L 64 D 47 H 82 CM