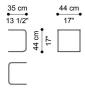

## T.BENBK02C

L 35 D 44 H 44 CM

MODULAR BOOKCASE "C" SHAPE ELEMENT

## T.BENBK02E

L 35 D 44 H 44 CM

MODULAR BOOKCASE PAIR OF UPRIGHTS WITHOUT WALL MOUNTING