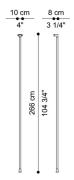

## **DIMENSIONS**

MODULAR BOOKCASE
PAIR OF UPRIGHTS WITH WALL MOUNTING

## T.BENBK02A

L 10 D 5 H 266 CM

MODULAR BOOKCASE "C" SHAPE END ELEMENT