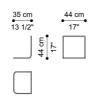

## T.BENBK02C

L 35 D 44 H 44 CM

MODULAR BOOKCASE "C" SHAPE ELEMENT

## T.BENBK02E

L 35 D 44 H 44 CM

MODULAR BOOKCASE PAIR OF UPRIGHTS WITHOUT WALL MOUNTING