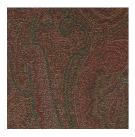

DULAR BOOKCASE "L" SHAPE ELEMENT

## T.BENBK02F



L 35 D 44 H 44 CM



MODULAR BOOKCASE END SHELF

T.BENBK02G



L 32 D 45 H 13 CM

MODULAR BOOKCASE STORAGE UNIT WITH 2 DOORS

T.BENBK02I



L 64 D 47 H 82 CM

MODULAR BOOKCASE SHELF

T.BENBK02H



L 61 D 45 H 13 CM

MODULAR BOOKCASE STORAGE UNIT WITH DEEP DRAWER

T.BENBK02J



L 64 D 47 H 40 CM

## **UPRIGHTS**

## **METAL**



Metal Dusk Bronze -Semi-Glossy



Metal Venus Gold -Semi-Glossy



## HORIZONTAL ELEMENTS

## **METAL**





Metal Dusk Bronze -Semi-Glossy

Metal Venus Gold -Semi-Glossy

## **SHELF**

## WOOD



Persian Walnut

## STORAGE UNIT WITH DOOR

## WOOD



Persian Walnut



**DOORS** 

## **COATED FABRIC**



Coated fabric Arnica

## STORAGE UNIT WITH DRAWER

## WOOD



Persian Walnut

DRAWER FRONT

## **COATED FABRIC**



Coated fabric Arnica