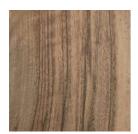

Removable shelves in curved multilayer wood with Persian Walnut veneered finishing, attached to the structure by a magnetic system.

Storage elements in curved multilayer wood with structure in Persian Walnut veneered finishing and doors / drawers front covered in coated fabric Arnica.

## WOOD

Persian Walnut

## WOOD

Persian Walnut

**DOORS** 

## WOOD

Persian Walnut

DRAWER FRONT