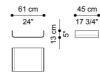

MODULAR BOOKCASE SHELF

T.BENBK02H

L 61 D 45 H 13 CM

MODULAR BOOKCASE STORAGE UNIT WITH DEEP DRAWER

T.BENBK02J

L 64 D 47 H 40 CM