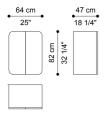

## T.BENBK02F

L 35 D 44 H 44 CM

MODULAR BOOKCASE END SHELF

T.BENBK02G

L 32 D 45 H 13 CM

MODULAR BOOKCASE STORAGE UNIT WITH 2 DOORS

T.BENBK02I

L 64 D 47 H 82 CM