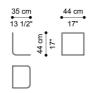

## T.BENBK02D

L 35 D 44 H 44 CM

MODULAR BOOKCASE "L" SHAPE ELEMENT

## T.BENBK02F

L 35 D 44 H 44 CM

MODULAR BOOKCASE END SHELF

T.BENBK02G

L 32 D 45 H 13 CM

MODULAR BOOKCASE STORAGE UNIT WITH 2 DOORS

T.BENBK02I

L 64 D 47 H 82 CM