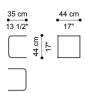

## T.BENBK02D

L 35 D 44 H 44 CM

MODULAR BOOKCASE "L" SHAPE ELEMENT

## T.BENBK02F

L 35 D 44 H 44 CM

MODULAR BOOKCASE END SHELF

T.BENBK02G

L 32 D 45 H 13 CM

MODULAR BOOKCASE STORAGE UNIT WITH 2 DOORS

T.BENBK02I

L 64 D 47 H 82 CM